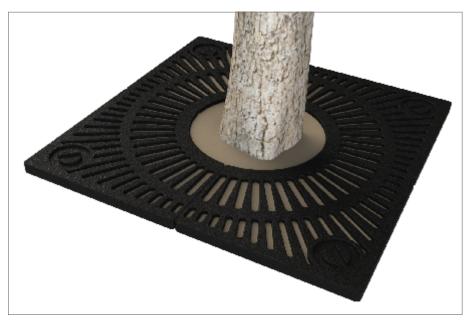

## Tree Grille | ASF 328 Recycled Cast Iron Tree Grille

**Material:** 

100% recycled engineering grade 250 cast iron as standard. Also available in any grade of recycled ductile cast iron

**Standard Finish:** 