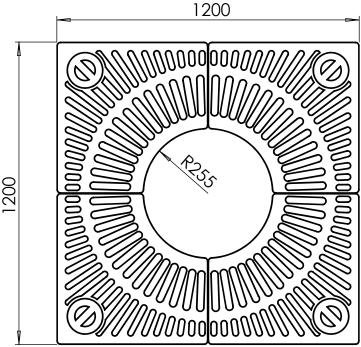

## Tree Grille | ASF 328 Recycled Cast Iron Tree Grille

**Material:** 

100% recycled engineering grade 250 cast iron as standard. Also available in any grade of recycled ductile cast iron

**Standard Finish:** 